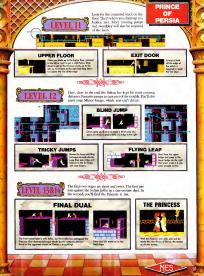

### A PRINCELY PURSUIT

un't easy becoming a p cially when all the forces of the Sultan are bent against you. You will need to be an athlete who can run like the wind and jump wide chasms. You must also be a warmon who can would a Smooth

#### TEPPING OUT

#### INTO TROUBLE

The first three levels were covered in Volume 32 of Nintendo Power for the Game Boy version, Now it's time to learn the secrets of the rest of the danseon. The most intraguing part of Level 4 is the mysterious step on it before the Exit will open. mirror, but the double gates can also be difficult to pass.

NES

he deeper you search in the dangeon, the more dangerous it seems to get. In this area, you begin the way are better than any you've met so far. near the bottom and must work your way up A lot of

 $\mathbf{x}\mathbf{x}$ 

climbing is involved, and the Swordsmen along Beware of the cruel Double Snap Traps!

There's no maze in this area of the dangeon, but there are Floor Serkes and Swordsmen, plus deep puts that well end your rescue attempt of you should fall into them, just before you make the leap of faith to Level 7 from the far left, you'll notice your Mirror Image appear

on the far side of the chasm. leder after receiving the

from Level 6 down to Level 7. The only way to survive is to other daredevil jump to the right, then it really gets tough.

Every time you begin Level 7 you'll relive the horrific sump grab onto the ledge on the left After that, you'll make an-